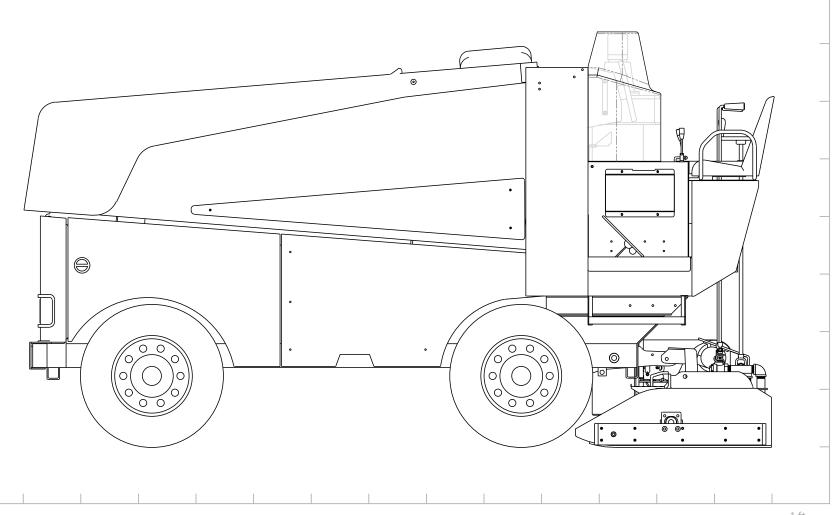

## Machine Line Drawings for Reference

ZAMBONI

## Machine Line Drawings for Reference

ZAMBONI

These references should be considered as approximate so for accurate measurements, you should examine and measure the machine you intend to wrap/decal.

Following are some of the notable differences between our 500 Series machines:

- seat support assembly
- dash
- vertical auger housing cover
- fiberglass lid indents
- fiberglass side covers

Some machines may have a plow mounting apparatus on the front which may obscure part of the front panel. All safety labels should be left uncovered or replaced once the wrap/decal is in place.