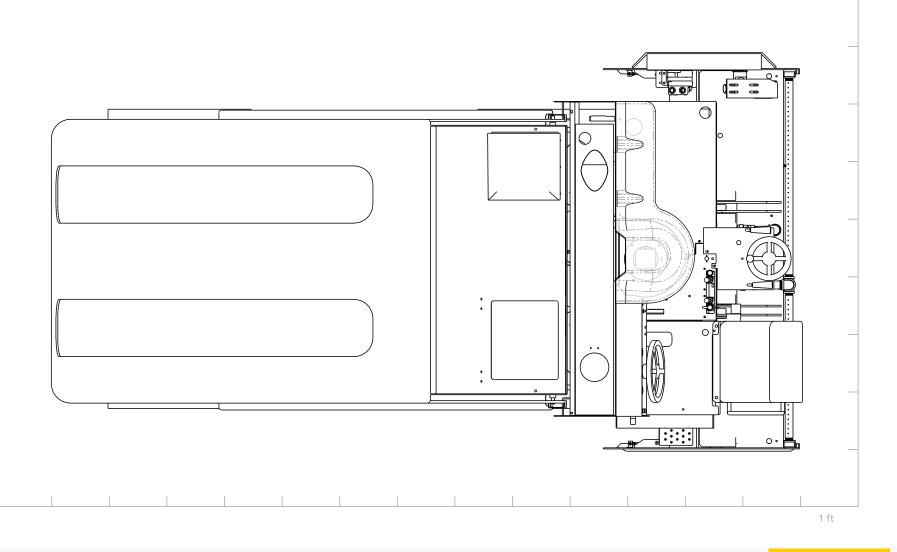

## Machine Line Drawings for Reference

ZAMBONI

## Machine Line Drawings for Reference

ZAMBONI

These references should be considered as approximate so for accurate measurements, you should examine and measure the machine you intend to wrap/decal.

Following are some of the notable differences between our 500 Series machines:

- seat support assembly
- dash
- vertical auger housing cover
- fiberglass lid indents
- fiberglass side covers

Some machines may have a plow mounting apparatus on the front which may obscure part of the front panel. All safety labels should be left uncovered or replaced once the wrap/decal is in place.