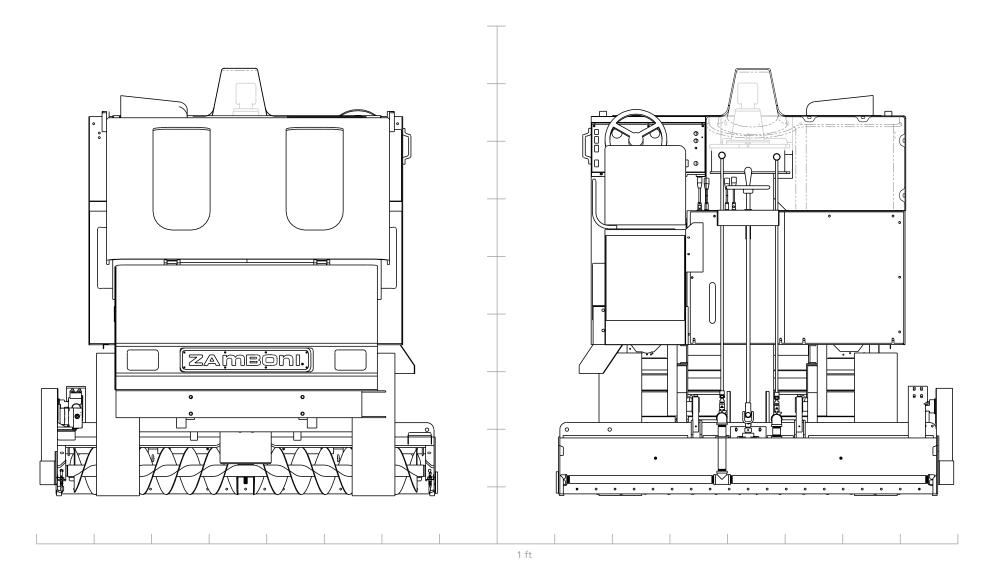

## Machine Line Drawings for Reference

ZAMBONI

## Machine Line Drawings for Reference

ZAMBONI

These references should be considered as approximate so for accurate measurements, you should examine and measure the machine you intend to wrap/decal.

Following are some of the notable differences between our 500 Series machines:

- seat support assembly
- dash
- vertical auger housing cover
- fiberglass lid indents
- fiberglass side covers

Some machines may have a plow mounting apparatus on the front which may obscure part of the front panel. All safety labels should be left uncovered or replaced once the wrap/decal is in place.