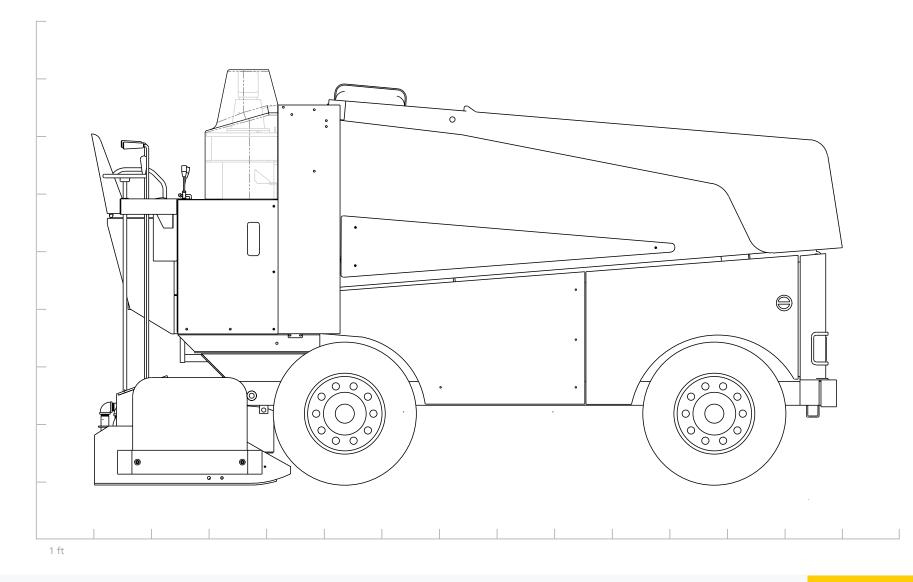

## Machine Line Drawings for Reference

ZAMBONI

## Machine Line Drawings for Reference

ZAMBONI

These references should be considered as approximate so for accurate measurements, you should examine and measure the machine you intend to wrap/decal.

Following are some of the notable differences between our 500 Series machines:

- seat support assembly
- dash
- vertical auger housing cover
- fiberglass lid indents
- fiberglass side covers

Some machines may have a plow mounting apparatus on the front which may obscure part of the front panel. All safety labels should be left uncovered or replaced once the wrap/decal is in place.