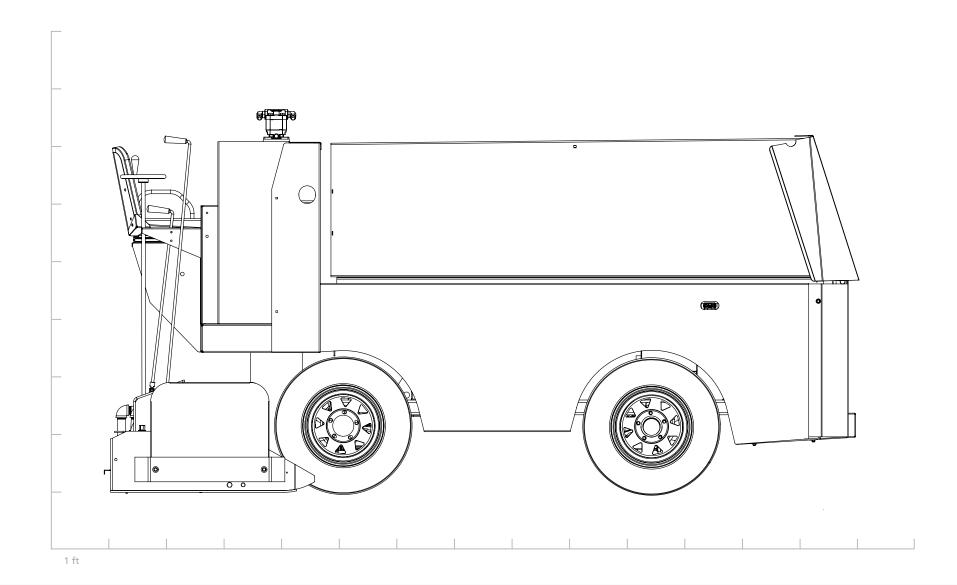

**ZAMBONI** 

These references should be considered as approximate so for accurate measurements, you should examine and measure the machine you intend to wrap/decal.

Following are some of the notable differences between our 500 series machines:

- seat support assembly
- dash
- vertical auger housing motor mount
- fiberglass lid indents
- fiberglass side covers
- fuel tanks (LPG)

Some machines may have a plow mounting apparatus on the front which may obscure part of the front panel. The engine compartment grill(s) should not be covered with decals as it will cause the engine to overheat. All safety labels should be left uncovered or replaced once the wrap/decal is in place.