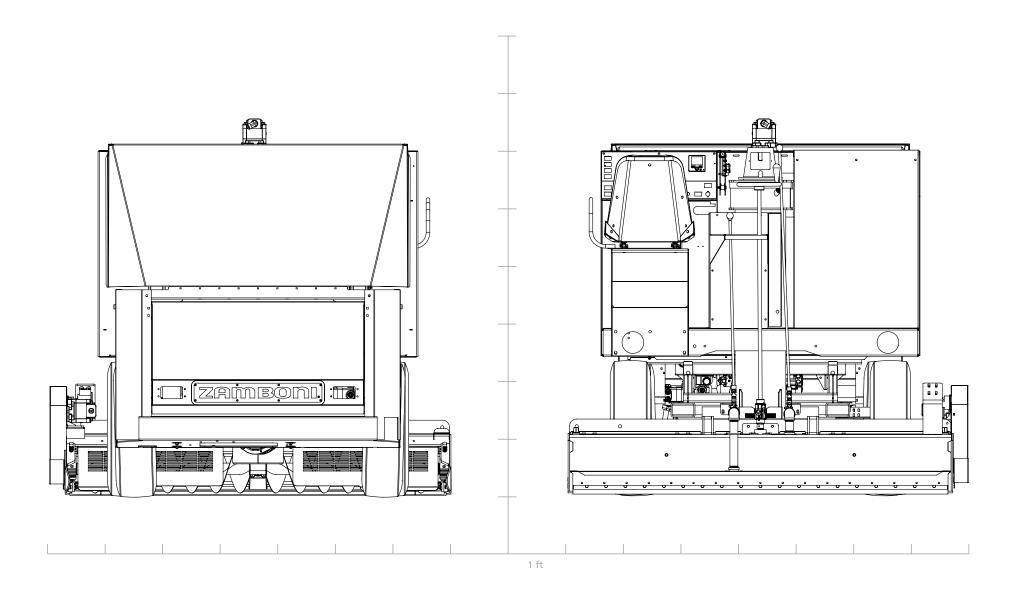

**ZAMBONI** 

These references should be considered as approximate so for accurate measurements, you should examine and measure the machine you intend to wrap/decal.

Following are some of the notable differences between our 500 series machines:

- seat support assembly
- dash
- vertical auger housing motor mount
- fiberglass lid indents
- fiberglass side covers
- fuel tanks (LPG)

Some machines may have a plow mounting apparatus on the front which may obscure part of the front panel. The engine compartment grill(s) should not be covered with decals as it will cause the engine to overheat. All safety labels should be left uncovered or replaced once the wrap/decal is in place.