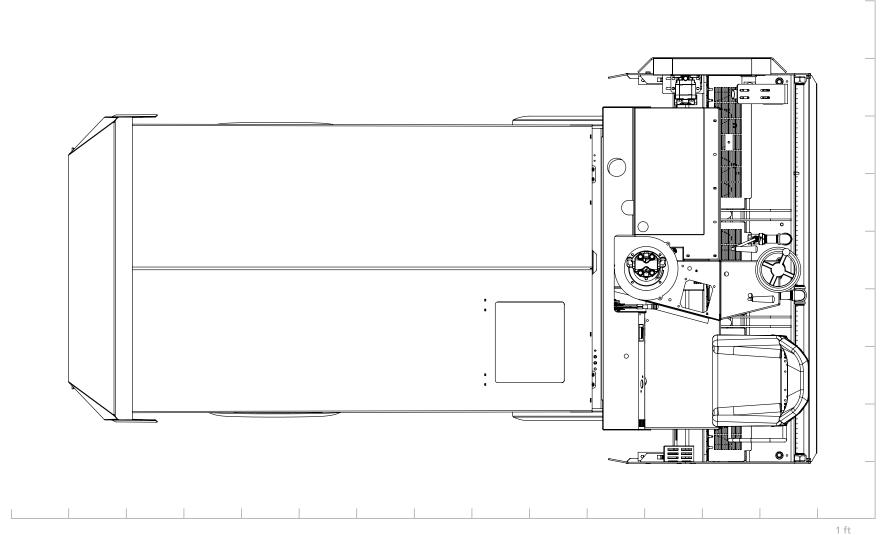

**ZAMBONI** 

These references should be considered as approximate so for accurate measurements, you should examine and measure the machine you intend to wrap/decal.

Following are some of the notable differences between our 500 series machines:

- seat support assembly
- dash
- vertical auger housing motor mount
- fiberglass lid indents
- fiberglass side covers
- fuel tanks (LPG)

Some machines may have a plow mounting apparatus on the front which may obscure part of the front panel. The engine compartment grill(s) should not be covered with decals as it will cause the engine to overheat. All safety labels should be left uncovered or replaced once the wrap/decal is in place.