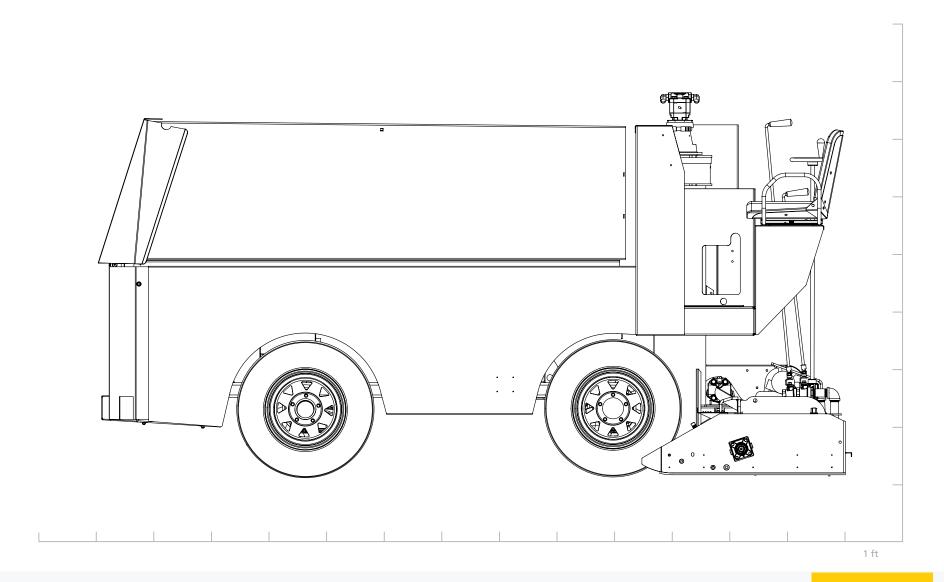

**ZAMBONI** 

These references should be considered as approximate so for accurate measurements, you should examine and measure the machine you intend to wrap/decal.

Following are some of the notable differences between our 500 series machines:

- seat support assembly
- dash
- vertical auger housing motor mount
- fiberglass lid indents
- fiberglass side covers
- fuel tanks (LPG)

Some machines may have a plow mounting apparatus on the front which may obscure part of the front panel. The engine compartment grill(s) should not be covered with decals as it will cause the engine to overheat. All safety labels should be left uncovered or replaced once the wrap/decal is in place.