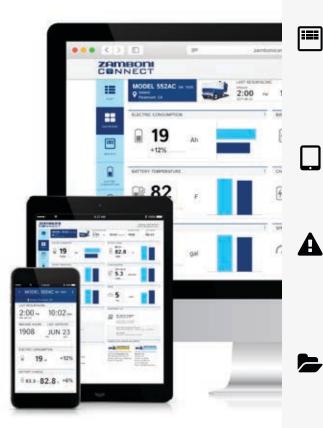

# **INTELLIGENT RESURFACING**

Harness the power of data within your machine. Monitor consumption and optimize performance with predictive insight and resource management.

- Access to your machine-specific maintenance materials is enhanced by automated preventative maintenance reminders.
- Data points include fuel / electric consumption, ice-making water use and additional information which impacts efficiency and performance.
- Works with your facility's WiFi network to communicate data from your machine to the Zamboni Connect system.

### **RESOURCE MANAGEMENT**

Monitor and evaluate detailed results of your fuel / electric / water consumption for opportunities to conserve resources and money. Fleet managers can compare group data to identify potential savings.

# CUSTOMIZED REPORTING

Use a wide variety of data points to develop custom spreadsheets and reports suited to your facility's needs. Identify trends in consumption and performance to forecast maintenance and service needs.

# CONSTANT ACCESS

Zamboni Connect<sup>™</sup> is accessible on demand around the clock on web and mobile (iOS and Android).