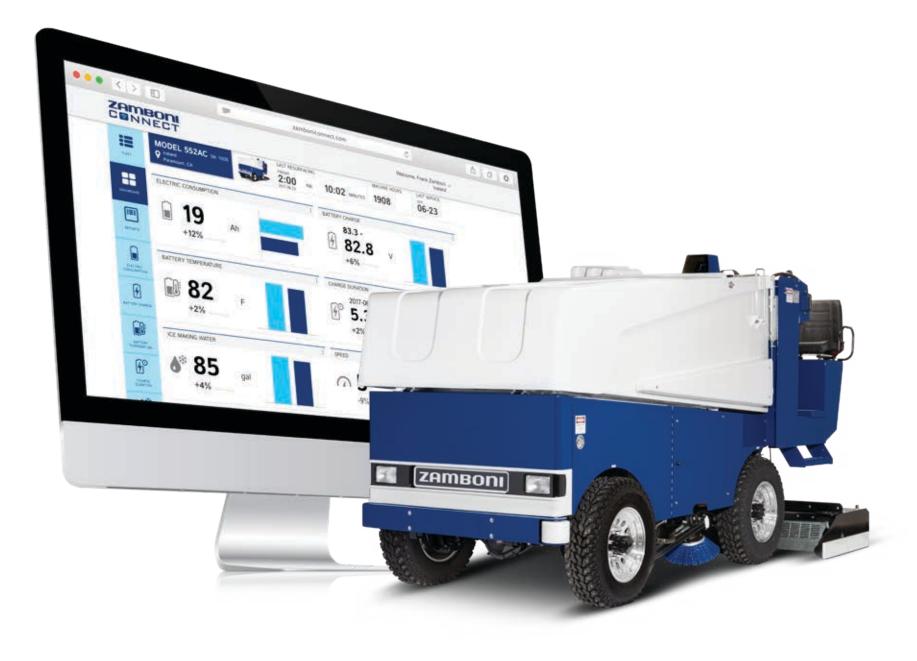

# **INTELLIGENT RESURFACING**

Harness the power of data within your machine. Monitor consumption and optimize performance with predictive insight and resource management.

- Access to your machine-specific maintenance materials is enhanced by automated preventative maintenance reminders.
- Data points include fuel / electric consumption, ice-making water use and additional information which impacts efficiency and performance.
- Works with your facility's WiFi network to communicate data from your machine to the Zamboni Connect system.

### **RESOURCE MANAGEMENT**

Monitor and evaluate detailed results of your fuel / electric / water consumption for opportunities to conserve resources and money. Fleet managers can compare group data to identify potential savings.

# CUSTOMIZED REPORTING

Use a wide variety of data points to develop custom spreadsheets and reports suited to your facility's needs. Identify trends in consumption and performance to forecast maintenance and service needs.

# CONSTANT ACCESS

Zamboni Connect<sup>™</sup> is accessible on demand around the clock on web and mobile (iOS and Android).

# NOTIFICATIONS AND DTC ALERTS

Customized settings for notifications allow you the choice of team or individual alerts for potential show-stopping issues. Push notifications can be set to deliver diagnostic trouble codes to email and mobile devices.