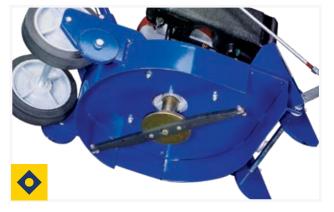

### CUTTERS

Wide 18-inch (457mm) cut from eight-sided cutters that last longer, saving replacement time and cost. Depth adjustment is close at hand for ease of operation.

### CONSTRUCTION

Heavy duty steel plate body and runners ensure smooth, wander-free control. Baked-on powder paint and zinc electroplating for corrosion protection.

M.