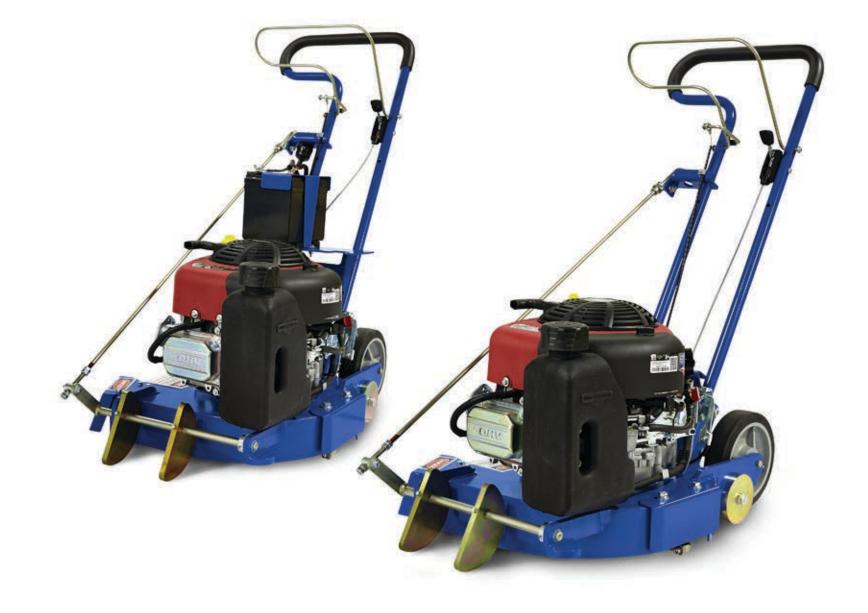

# GET THE EDGE WITH INDUSTRY-LEADING POWER

The robust 10.5 hp engine powers long-lasting eight-sided cutters for exceptional performance. Choose from a variety of fuel and start options for maximum efficiency and ease of operation.

Electric start option is available for both gas and propane models. (Propane option may not be available in all markets)

Depth control is infinitely variable and not limited to factory presets

Eight-sided carbide cutters standup to the demands of a busy arena schedule

#### ENGINE AND MOTOR

Powerful 10.5 hp engine is the largest in the industry. Internal counterweights reduce vibration for smooth performance and long life.

#### HANDLING

Easy handling on and off the ice with stability from large rubber wheels. Gasoline Model 68 kg (150 lb) Propane Model 90 kg (200 lb)