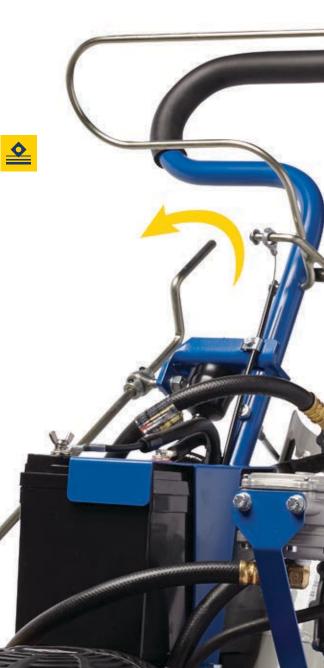

Electric start option is available for both gas and propane models. (Propane option may not be available in all markets)

Depth control is infinitely variable and not limited to factory presets

Eight-sided carbide cutters standup to the demands of a busy arena schedule