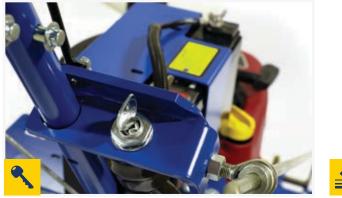

### CUTTERS

Wide 18-inch (457mm) cut from eight-sided cutters that last longer, saving replacement time and cost. Depth adjustment is close at hand for ease of operation.