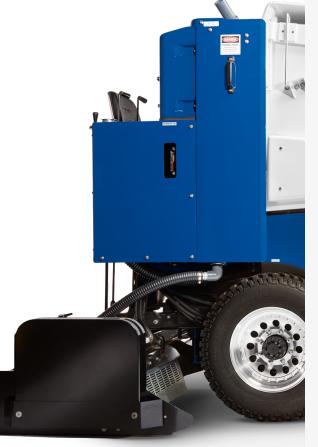

# RESURFACE, RECHARGE, REPEAT...

Zero battery maintenance and lithium-ion power combine for the ultimate upgrade to the world's most popular electric ice resurfacer.

Yertical auger enclosure reduces operator area sound levels

### **BATTERY AND CHARGER**

Lithium-ion batteries charge quickly between resurfacings, eliminating overnight charging. Sealed zero maintenance batteries are truly emission-free. Charging is controlled by battery management system to optimize charging and balancing.

## **-W-** ELECTRONIC CONTROLS

On-dash multi-function display features a battery discharge indicator, hour meter and diagnostic information. Dependable Sevcon® Gen4 controls are proven in tough industrial applications.

#### **HYDRAULICS**

11 hp AC pump motor provides optimum power and reduced energy consumption for smooth and consistent operation.

### **CONSTRUCTION**

Robust hand-welded steel tubing chassis and rust-free poly water tanks for durability in the harsh environment it will call home.