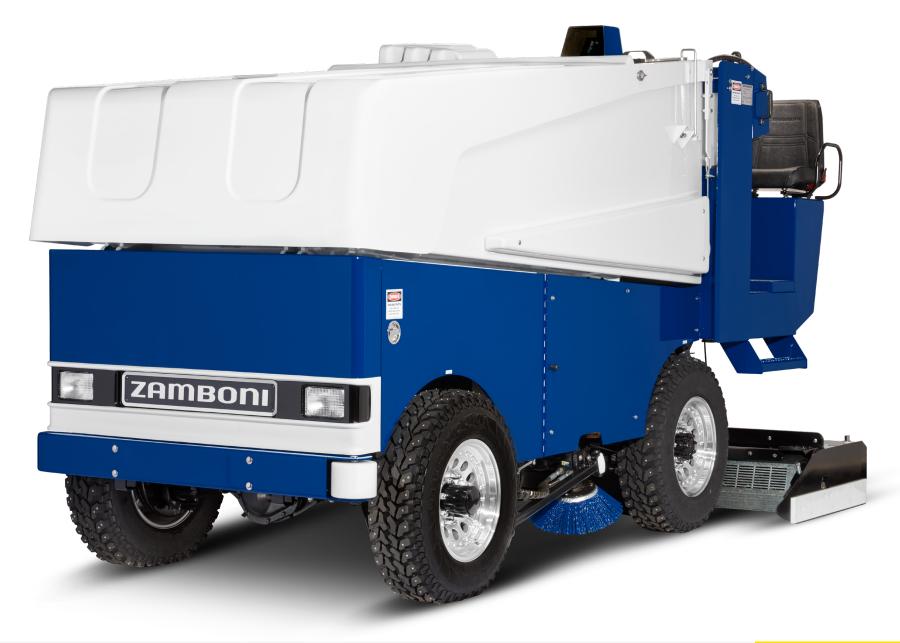

# RESURFACE, RECHARGE, REPEAT...

Zero battery maintenance and lithium-ion power combine for the ultimate upgrade to the world's most popular electric ice resurfacer.

Yertical auger enclosure reduces operator area sound levels

Exceptional results from our unrivaled down pressure system

This brochure has been prepared only as a general guide for the customer. Every effort has been made to assure that the information presented is correct. Some features described or shown may be optional at extra cost. Prices, colors, materials, specifications and models are subject to change. For current product information, please contact the Zamboni Company.