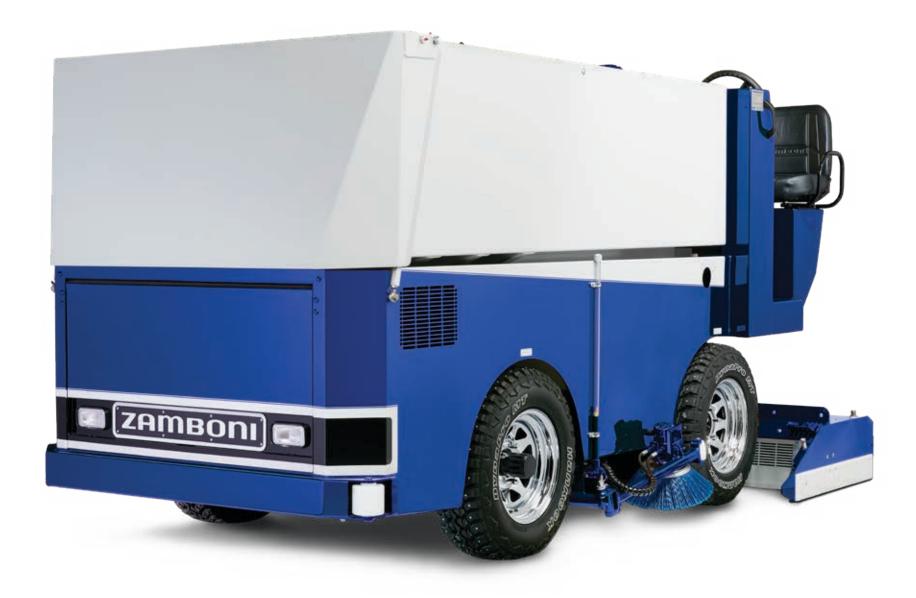

# **POWER WITH EXCEPTIONAL MANEUVERABILITY**

The powerful high-output compact engine introduces a new era of fuel efficiency, providing significant savings and a cleaner arena environment.

Reduced fuel consumption without compromise of performance

Ease of operation with familiar automobile style controls and gauges

Exceptional results from our unrivaled down pressure system

This brochure has been prepared only as a general guide for the customer. Every effort has been made to assure that the information presented is correct. Some features described or shown may be optional at extra cost. Prices, colors, materials, specifications and models are subject to change. For current product information, please contact the Zamboni Company.