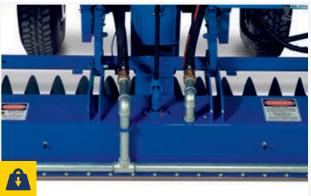

## HYDRAULICS

Efficient double pump delivers full power and speed to the augers, even while the machine slows for corners. Easy access to high quality, low maintenance filters.

#### CONSTRUCTION

Robust hand-welded steel tubing chassis. Premium primer/paint and rust-free poly icemaking water tank for corrosion resistance in the harsh environment it will call home.