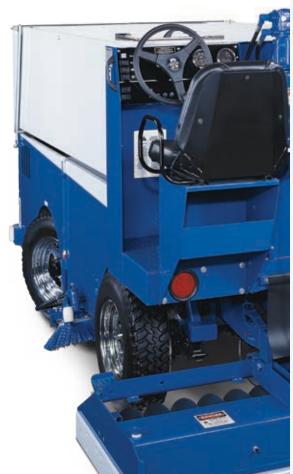

# DRIVETRAIN

Four-wheel drive. Rugged Dana Spicer<sup>®</sup> axles combine with an innovative hydrostatic transmission, providing the most reliable drivetrain in the industry.

#### CONSTRUCTION

Robust hand-welded steel tubing chassis. Premium primer/paint and rust-free poly icemaking water tank for corrosion resistance in the harsh environment it will call home.