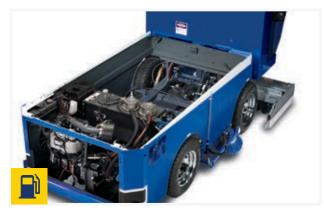

#### POWER AND EFFICIENCY

The compact 2.4 L engine can be configured for gasoline, propane or CNG. On-board diagnostics with programmed oil change and maintenance intervals.

# DRIVETRAIN

Four-wheel drive. Rugged Dana Spicer<sup>®</sup> axles combine with an innovative hydrostatic transmission, providing the most reliable drivetrain in the industry.