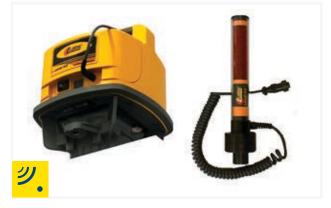

# LASER-FOCUSED PRECISION ICE RESURFACING

Automated precision blade control provides consistently level ice and significant savings of energy, water and time.

**LEVEL-ICE®** 

- The controller provides real-time data regarding blade adjustment needs and performance
- The electric blade drive motor is installed in place of the manual crank to automate the process
- The beam projected from the transmitter to the receiver provides data that analyzes ice thickness and adjusts to control the ice level

## **EXCEPTIONAL ACCURACY**

The Level-Ice transmitter provides an accurate reference point to within a half millimeter. Advanced receiver technology enables the system to control the cutting blade, based on the variable ice thickness detected while resurfacing.