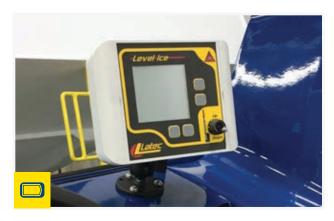

# LASER-FOCUSED PRECISION ICE RESURFACING

Automated precision blade control provides consistently level ice and significant savings of energy, water and time.

**LEVEL-ICE®** 

- The controller provides real-time data regarding blade adjustment needs and performance
- The electric blade drive motor is installed in place of the manual crank to automate the process
- The beam projected from the transmitter to the receiver provides data that analyzes ice thickness and adjusts to control the ice level