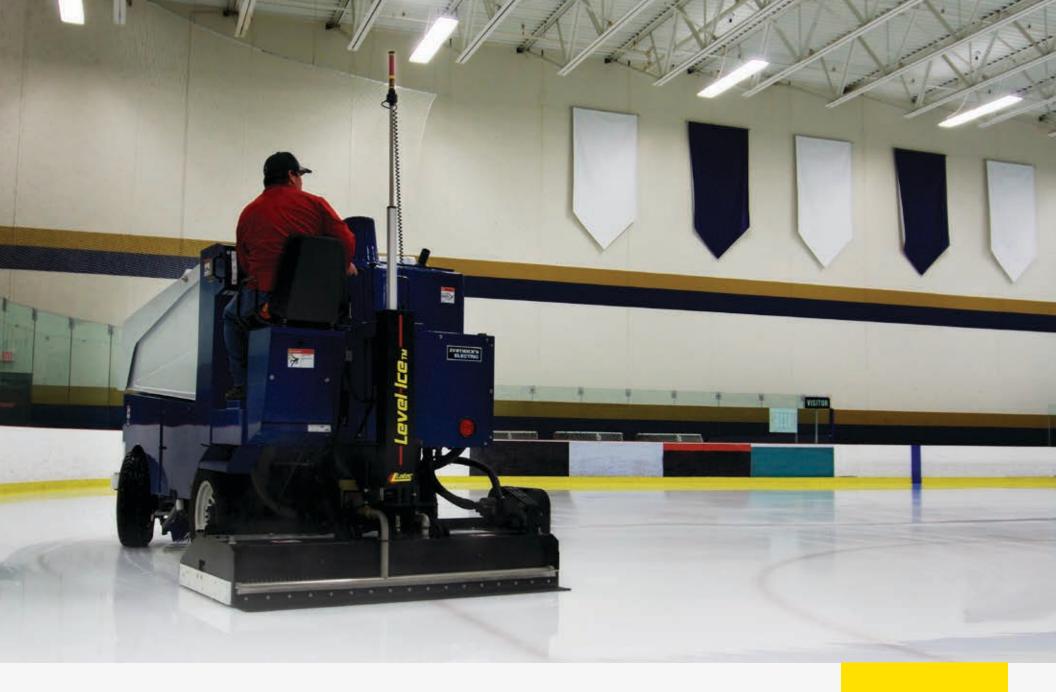

# LASER-FOCUSED PRECISION ICE RESURFACING

Automated precision blade control provides consistently level ice and significant savings of energy, water and time.

**LEVEL-ICE®** 

- The controller provides real-time data regarding blade adjustment needs and performance
- The electric blade drive motor is installed in place of the manual crank to automate the process
- The beam projected from the transmitter to the receiver provides data that analyzes ice thickness and adjusts to control the ice level

## **EXCEPTIONAL ACCURACY**

The Level-Ice transmitter provides an accurate reference point to within a half millimeter. Advanced receiver technology enables the system to control the cutting blade, based on the variable ice thickness detected while resurfacing.

### **AUTOMATIC BLADE ADJUSTMENT**

The operator has one less task as the manual blade adjustment is replaced with the automated blade adjustment motor for a precise cut across the entire ice surface. Level-Ice raises the blade every 1/8 of a second and leaves lower spots untouched, allowing the ice to be built to an even and optimal height.