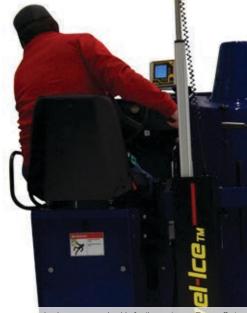

# LASER-FOCUSED PRECISION ICE RESURFACING

Automated precision blade control provides consistently level ice and significant savings of energy, water and time.

**LEVEL-ICE®** 

- The controller provides real-time data regarding blade adjustment needs and performance
- The electric blade drive motor is installed in place of the manual crank to automate the process
- The beam projected from the transmitter to the receiver provides data that analyzes ice thickness and adjusts to control the ice level

## **EXCEPTIONAL ACCURACY**

The Level-Ice transmitter provides an accurate reference point to within a half millimeter. Advanced receiver technology enables the system to control the cutting blade, based on the variable ice thickness detected while resurfacing.

### **AUTOMATIC BLADE ADJUSTMENT**

The operator has one less task as the manual blade adjustment is replaced with the automated blade adjustment motor for a precise cut across the entire ice surface. Level-Ice raises the blade every 1/8 of a second and leaves lower spots untouched, allowing the ice to be built to an even and optimal height.