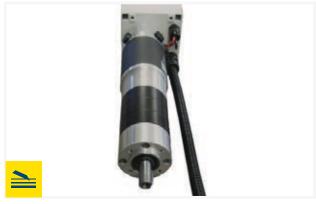

# LASER-FOCUSED PRECISION ICE RESURFACING

Automated precision blade control provides consistently level ice and significant savings of energy, water and time.

**LEVEL-ICE®** 

- The controller provides real-time data regarding blade adjustment needs and performance
- The electric blade drive motor is installed in place of the manual crank to automate the process
- The beam projected from the transmitter to the receiver provides data that analyzes ice thickness and adjusts to control the ice level

### **AUTOMATIC BLADE ADJUSTMENT**

The operator has one less task as the manual blade adjustment is replaced with the automated blade adjustment motor for a precise cut across the entire ice surface. Level-Ice raises the blade every 1/8 of a second and leaves lower spots untouched, allowing the ice to be built to an even and optimal height.