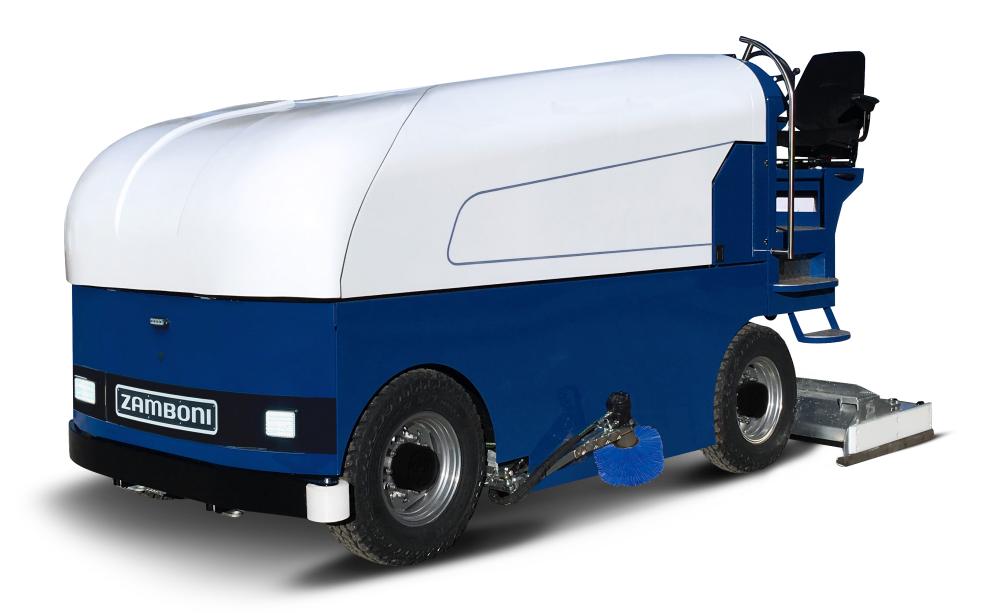

# **INDUSTRY LEADING CAPACITIES AND SMART DESIGN**

The exceptional water, blade and snow capacities are ideal for speed skating ovals, bandy rinks and large surfaces. Packed with features, this is the ultimate large capacity resurfacer.

- Ergonomic blade angle adjustment wheel feature allows each operator to customize placement for ease of access.
- Internationally recognizable icons are grouped together on-dash to reference machine systems and functions.
- Cylindrical power board brush reaches higher for superior cleaning power and is a standard feature.