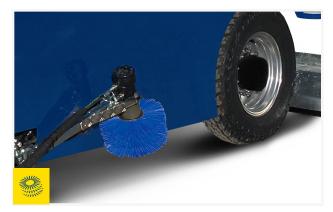

- Ergonomic blade angle adjustment wheel feature allows each operator to customize placement for ease of access.
- Internationally recognizable icons are grouped together on-dash to reference machine systems and functions.
- Cylindrical power board brush reaches higher for superior cleaning power and is a standard feature.