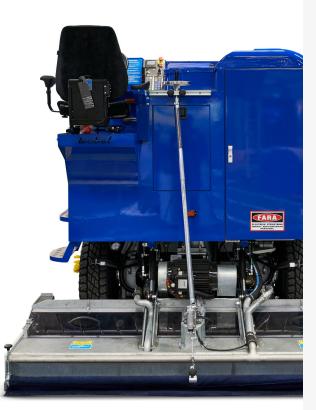

## CONSTRUCTION

M.

Steel body panels and galvanized steel chassis/frame conditioner. Stainless steel high capacity water tanks. Rugged beltdriven augers reduce noise in operator area. Premium paint for corrosion resistance.