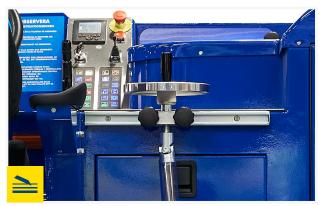

- Ergonomic blade angle adjustment wheel feature allows each operator to customize placement for ease of access.
- Internationally recognizable icons are grouped together on-dash to reference machine systems and functions.
- Cylindrical power board brush reaches higher for superior cleaning power and is a standard feature.