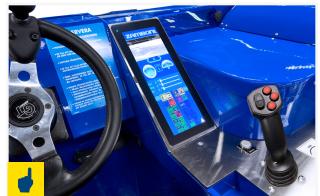

- Ergonomic blade angle adjustment wheel feature allows each operator to customize placement for ease of access.
- Internationally recognizable icons are grouped together on-dash to reference machine systems and functions.
- Cylindrical power board brush reaches higher for superior cleaning power and is a standard feature.

### -W- ELECTRONIC CONTROLS

Dependable AC controls. Two electric auger motors. Electrically operated water valves. Emergency stop feature. Electric wheel motors. On-dash display of battery capacity, water level and speed.