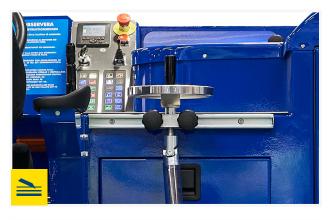

Dependable AC controls. Two electric auger motors. Electrically operated water valves. Emergency stop feature. Electric wheel motors. On-dash display of battery capacity, water level and speed.