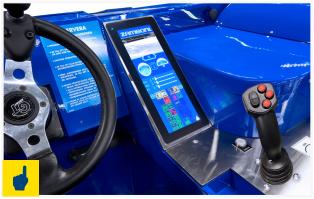

Dependable AC controls. Two electric auger motors. Electrically operated water valves. Emergency stop feature. Electric wheel motors. On-dash display of battery capacity, water level and speed.