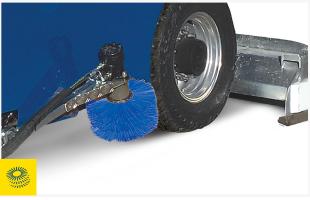

Cylindrical power board brush reaches higher for superior cleaning power and is a standard feature.

This brochure has been prepared only as a general guide for the customer. Every effort has been made to assure that the information presented is correct. Some features described or shown may be optional at extra cost. Prices, colors, materials, specifications and models are subject to change. For current product information, please contact the Zamboni Company.