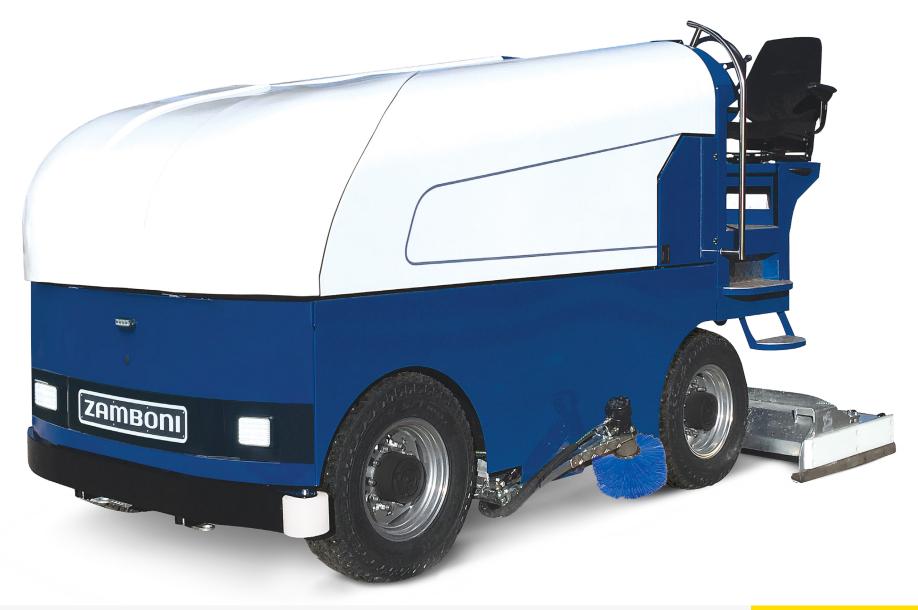

## LEADING EDGE AUTOMATION DRIVEN BY DESIGN

A European masterpiece loaded with technology and features normally considered optional, this machine maximizes capacities and efficiencies, delivering a world-class sheet of ice.

Cylindrical power board brush reaches higher for superior cleaning power and is a standard feature.

This brochure has been prepared only as a general guide for the customer. Every effort has been made to assure that the information presented is correct. Some features described or shown may be optional at extra cost. Prices, colors, materials, specifications and models are subject to change. For current product information, please contact the Zamboni Company.