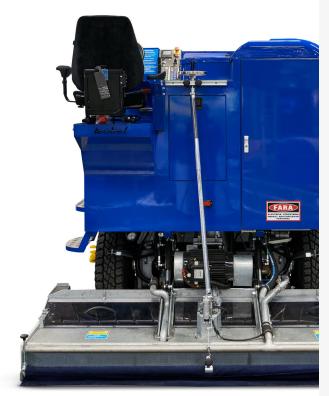

## LEADING EDGE AUTOMATION DRIVEN BY DESIGN

A European masterpiece loaded with technology and features normally considered optional, this machine maximizes capacities and efficiencies, delivering a world-class sheet of ice.

Cylindrical power board brush reaches higher for superior cleaning power and is a standard feature.

This brochure has been prepared only as a general guide for the customer. Every effort has been made to assure that the information presented is correct. Some features described or shown may be optional at extra cost. Prices, colors, materials, specifications and models are subject to change. For current product information, please contact the Zamboni Company.

#### STANDARD FEATURES

Automatic snow breaker; tire wash; water level gauges; back up alarm; non-stick snow tank liner; wash water to ice making water transfer; snow tank light; adjustable steering wheel; wash water flow monitor; extended hand rail and premium heated seat.

#### **CONSTRUCTION**

Steel body panels and galvanized steel chassis/frame conditioner. Stainless steel high capacity water tanks. Rugged belt-driven augers reduce noise in operator area. Premium paint for corrosion resistance.