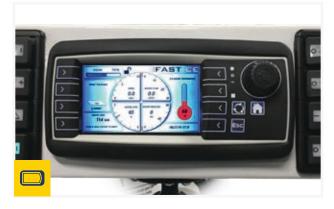

#### NEW DIGITAL CONSOLE

On-dash display provides live data for spray volume; ground speed; water flow and application rate scaling; water pressure; water temperature and total water used. View/download/save detailed reports of data collected during resurfacings for analysis.

### **EASE OF OPERATION**

Operators can set system parameters and select from standard/metric and a number of languages. Diagnostic screen provides component and communication status. Toggle between several preset screens.