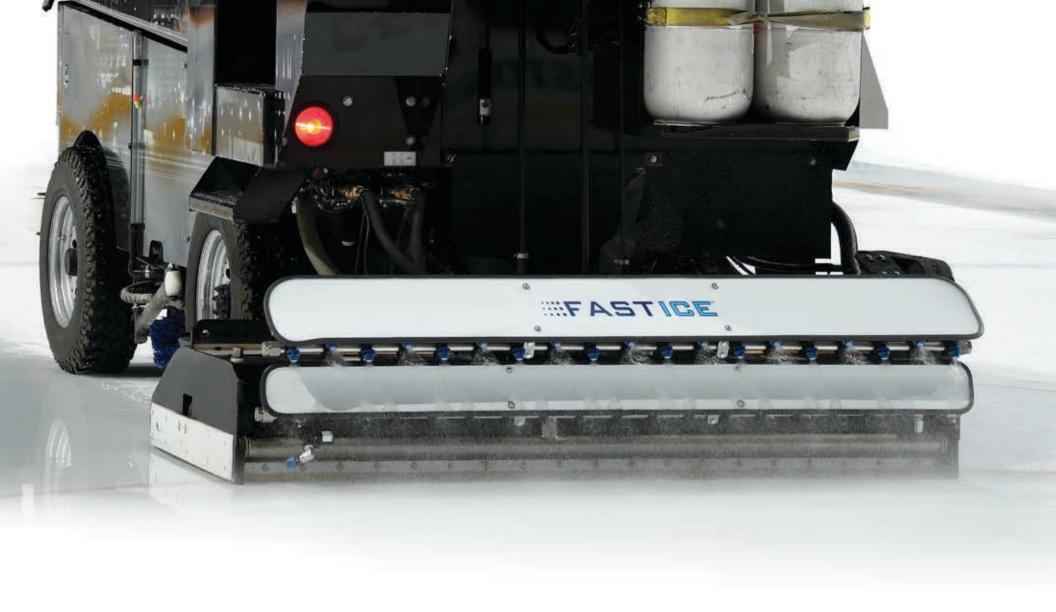

## GAME CHANGING INNOVATION FOR EXCEPTIONAL ICE

The FastICE® system creates superior ice with a computer controlled high pressure pump for an even and accurate fine mist water application, resulting in significant savings of time and energy.

# FastICE® ADVANCED ICE MAKING SYSTEM

A hydraulically-driven centrifugal water pump and a proportional hydraulic flow valve work together for exceptionally accurate control of water distribution at any speed. The stronger, faster and smoother ice surface has a reduced "insulation factor" and can be maintained at a lesser thickness for significant energy savings.

#### A SUPERIOR ICE SURFACE

Precisely aligned spray nozzles deliver a pressurized mist of fine droplets with independent upper and lower spray control capabilities. The smooth and consistent application freezes and bonds quickly and evenly with the existing surface, dramatically improving the quality of the ice.