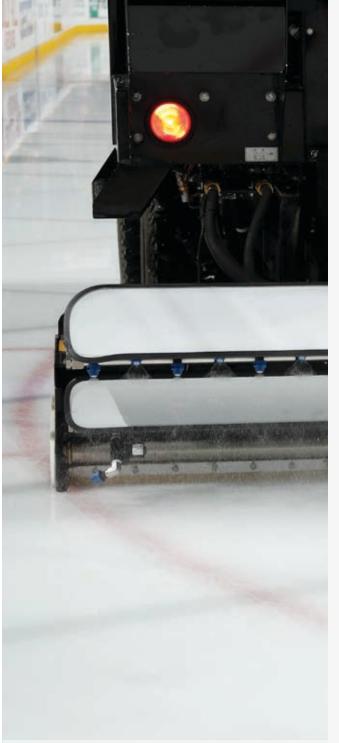

#### A SUPERIOR ICE SURFACE

Precisely aligned spray nozzles deliver a pressurized mist of fine droplets with independent upper and lower spray control capabilities. The smooth and consistent application freezes and bonds quickly and evenly with the existing surface, dramatically improving the quality of the ice.