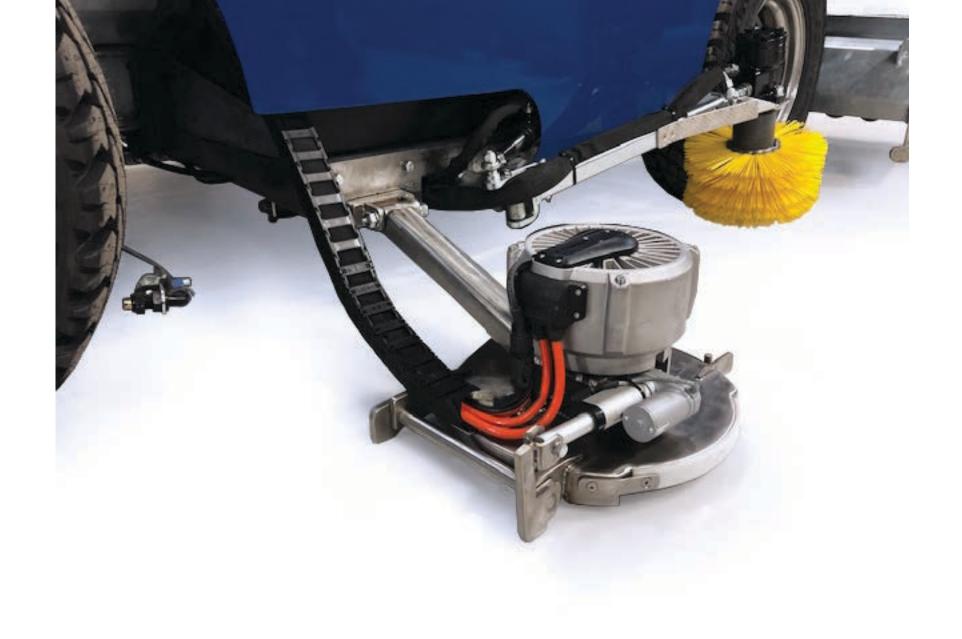

### **CUTTERS**

The wide 14-inch (356 mm) cut clears a level and even path around the edge of the ice sheet. Each of the eight-sided cutters has specially honed edges that provide a more effective cut, last longer, and save replacement time and cost.

# **OPERATION**

The snow created during the edging process is conveniently channeled in the direction of the resurfacing path and is simultaneously collected by the machine while underway.

#### **HANDLING**

Combining the edging and resurfacing processes eliminates the need for the manual process which involves an operator for the edger to follow along on the ice sheet, providing a safer and more efficient ice maintenance process.