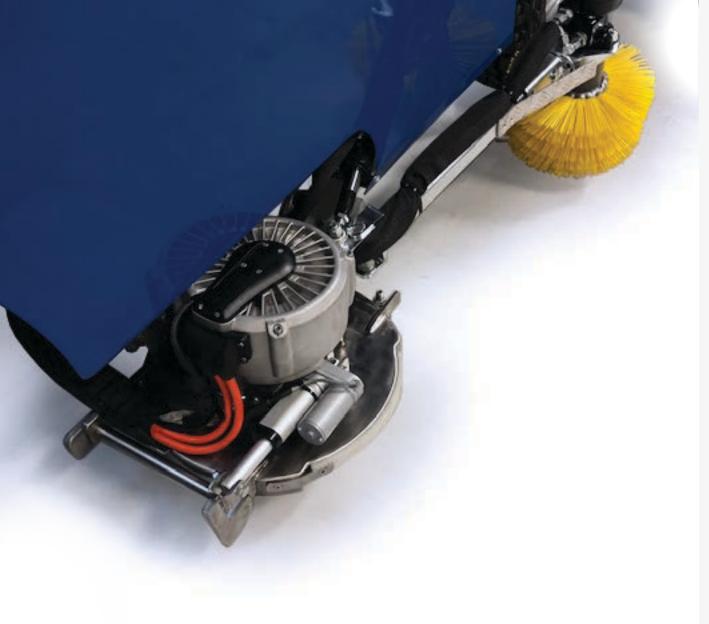

### **CUTTERS**

The wide 14-inch (356 mm) cut clears a level and even path around the edge of the ice sheet. Each of the eight-sided cutters has specially honed edges that provide a more effective cut, last longer, and save replacement time and cost.

# **OPERATION**

The snow created during the edging process is conveniently channeled in the direction of the resurfacing path and is simultaneously collected by the machine while underway.

#### **HANDLING**

Combining the edging and resurfacing processes eliminates the need for the manual process which involves an operator for the edger to follow along on the ice sheet, providing a safer and more efficient ice maintenance process.