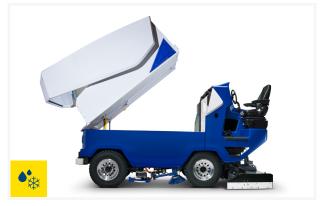

### LOW MAINTENANCE

Lithium-ion batteries are sealed and maintenance-free. Corrosion-free removable body panels and a slide-out battery tray allow ease of access. Scheduled maintenance alerts are programmed and displayed via the on-dash touchscreen.