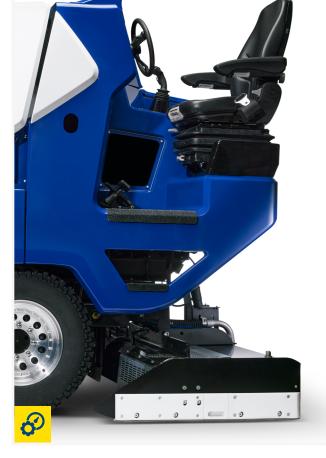

#### **MISSION CONTROL**

Electronic controls at your fingertips. Digital dash display features state of charge, water consumption/temperature, ground speed, blade adjustment, enhanced diagnostics, and optional systems such as FastICE® and Level-Ice®. All machine functions are coordinated, streamlining its operation, and maximizing efficiencies.