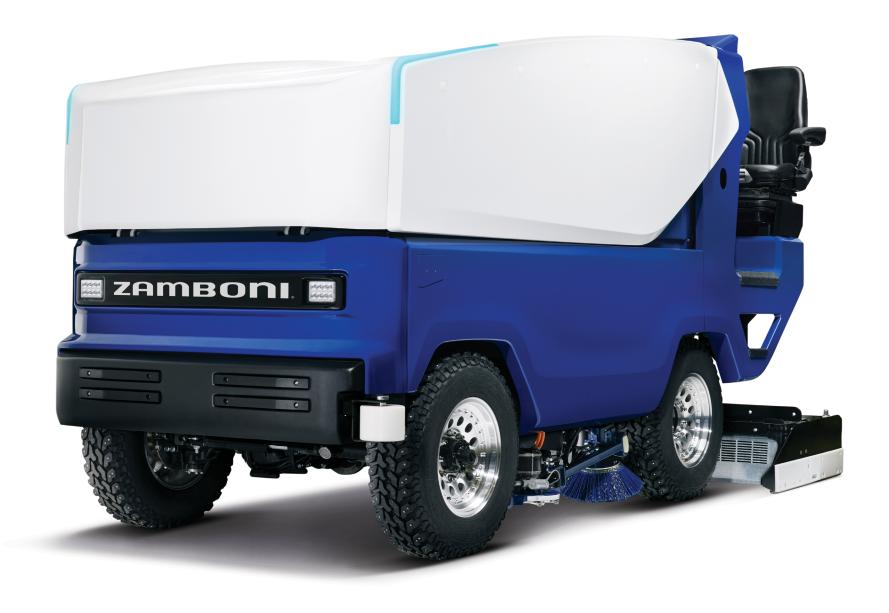

# BUILT FOR THE ICE. DESIGNED FOR THE ICE MAKER.

Optimizing familiar technologies and automating processes, the ZX5 allows for consistency between operators and savings of time and resources.

- Capacities match or exceed those of the Zamboni 500 Series models
- Quick blade change system with left and right side access for a faster, safer process