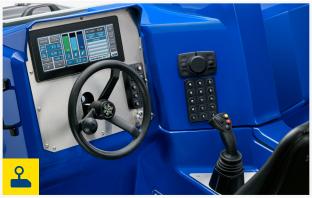

#### **MISSION CONTROL**

Electronic controls at your fingertips. Digital dash display features state of charge, water consumption/temperature, ground speed, blade adjustment, enhanced diagnostics, and optional systems such as FastICE® and Level-Ice®. All machine functions are coordinated, streamlining its operation, and maximizing efficiencies.