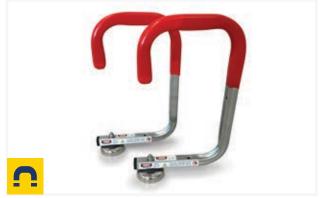

- Telescoping handles easily raise and lower the unit
- Magnetic handles allow for touch-free blade installation.
- Spring-loaded hex pins allow access to screws from above the conditioner

This brochure has been prepared only as a general guide for the customer. Every effort has been made to assure that the information presented is correct. Some features described or shown may be optional at extra cost. This option may not be available for all machine models. Prices, colors, materials, specifications and models are subject to change. For current product information, please contact the Zamboni Company.

### **TOUCH-FREE BLADE CHANGING**

The Conti Blade Changing Assistant (CBCA) allows facility operators to perform a safe and simple blade installation/removal without touching the blade itself.

Magnetic handles secure the blade for movement from sheath to the CBCA and back to the sheath. Operators do not need to make physical contact with the exposed blade.