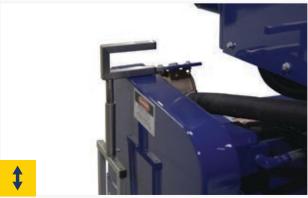

- Telescoping handles easily raise and lower the unit
- Magnetic handles allow for touch-free blade installation.
- Spring-loaded hex pins allow access to screws from above the conditioner

This brochure has been prepared only as a general guide for the customer. Every effort has been made to assure that the information presented is correct. Some features described or shown may be optional at extra cost. This option may not be available for all machine models. Prices, colors, materials, specifications and models are subject to change. For current product information, please contact the Zamboni Company.