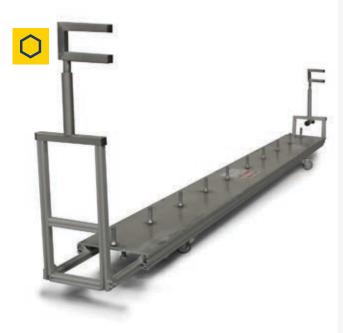

## **EASE OF OPERATION**

Roll the CBCA under the conditioner and position into place with telescoping handles that secure the unit to the conditioner. The adjustment button and bolt precisely align the CBCA under the conditioner to further simplify blade installation / removal.

#### **CONVENIENT BOLT ACCESS**

The spring-loaded hex pin system holds the screws in place so the operator can loosen or tighten them from above, eliminating the need to work underneath the conditioner.