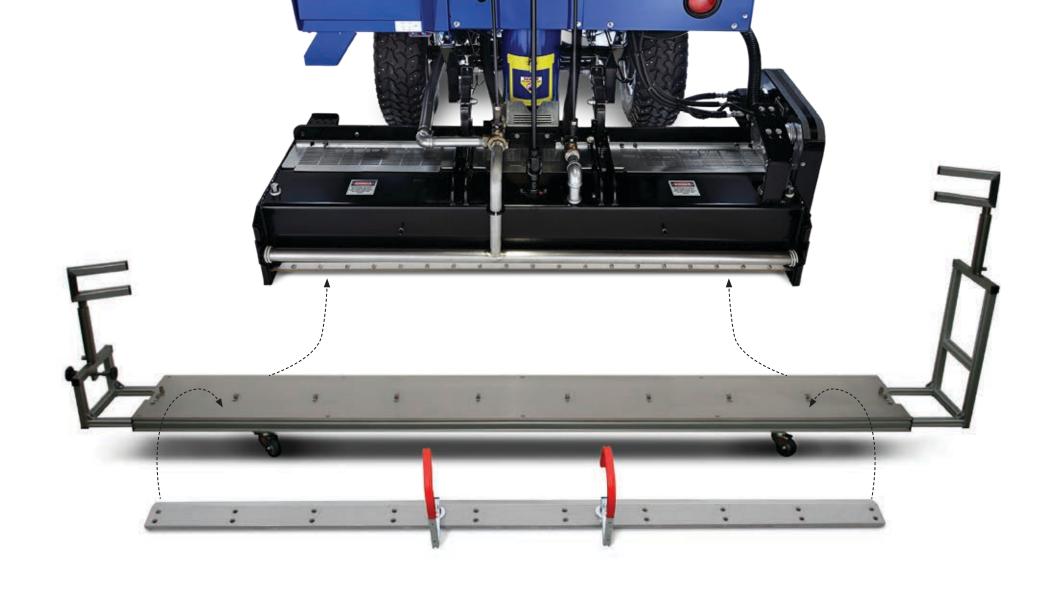

# **ENSURE THE SAFEST BLADE CHANGING PROCEDURE**

The Conti Blade Changing Assistant allows the operator to complete a safe, quick and easy installation or removal process without touching the exposed blade.

### **TOUCH-FREE BLADE CHANGING**

The Conti Blade Changing Assistant (CBCA) allows facility operators to perform a safe and simple blade installation/removal without touching the blade itself.

Magnetic handles secure the blade for movement from sheath to the CBCA and back to the sheath. Operators do not need to make physical contact with the exposed blade.

## **EASE OF OPERATION**

Roll the CBCA under the conditioner and position into place with telescoping handles that secure the unit to the conditioner. The adjustment button and bolt precisely align the CBCA under the conditioner to further simplify blade installation / removal.