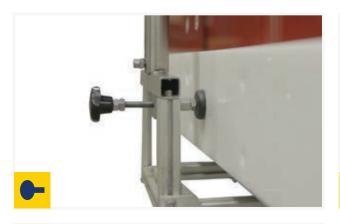

## **EASE OF OPERATION**

Roll the CBCA under the conditioner and position into place with telescoping handles that secure the unit to the conditioner. The adjustment button and bolt precisely align the CBCA under the conditioner to further simplify blade installation / removal.